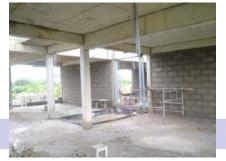

#### The Developm

#### The Location:

Travelling on the Lekki – Epe reconstructed main road towards Ajah, after passing Victoria Garden City on your left, there is a GTB shortly after VGC, Opposite the GTB is a road beside Bethel worship centre leading to the site. About 300 meters from the site is the constructed Mobil staff quarters. Also Chevron Staff quarters is down the road. The area is in hot demand by elites who have taste and wants a place on the Island. However more importantly, the site has huge desirability and is constantly appreciating in value because of the ongoing free trade zone developments that will include new airport and seaport.





Posh, Exquisite, Contemporary and Stylish....

### THE UNIT— VENUS 7 bedroom units (3 Floors)



## SITE IMAGES























#### PRICE, PAYMENT, INVESTMENT FIGURES:

| UNIT FOR SALE           | DURATION                  | INSTALMENTS<br>PAYMENTS                                           | MILESTONES                                                                                               | ASKING<br>PRICE |
|-------------------------|---------------------------|-------------------------------------------------------------------|----------------------------------------------------------------------------------------------------------|-----------------|
| 5 bed houses<br>(Topaz) | 12 Months<br>(4 Payments) | 1 month - 30%<br>4 month - 35%<br>8 month - 25%<br>12 month - 10% | Inception<br>Foundation / Ground Floor slab<br>1 <sup>st</sup> Floor Lintel level<br>Completion & Finish | N50M            |
| 7 bed