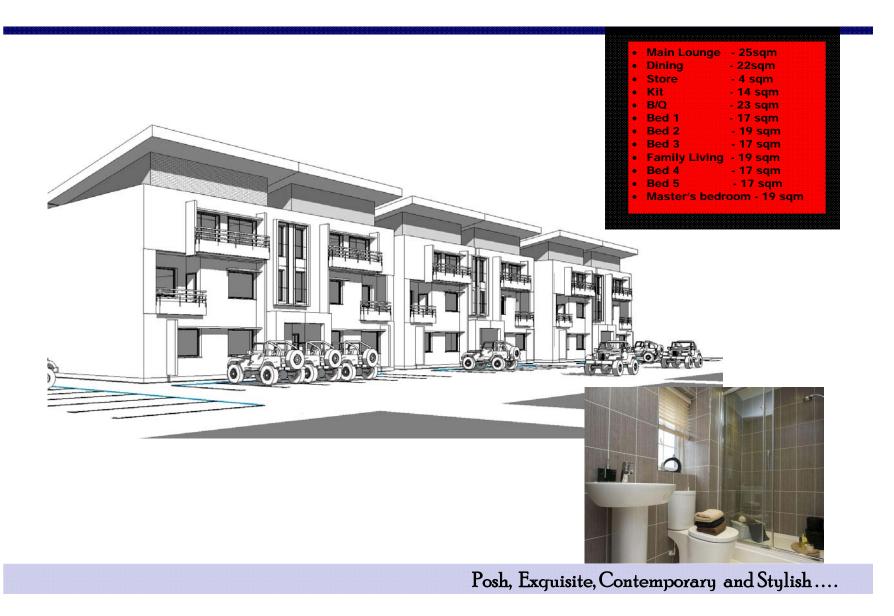

### THE UNIT— VENUS 7 bedroom units (3 Floors)

#### PRICE, PAYMENT, INVESTMENT FIGURES:

| UNIT FOR SALE           | DURATION                  | INSTALMENTS<br>PAYMENTS                                           | MILESTONES                                                                                               | ASKING<br>PRICE |
|-------------------------|---------------------------|-------------------------------------------------------------------|----------------------------------------------------------------------------------------------------------|-----------------|
| 5 bed houses<br>(Topaz) | 12 Months<br>(4 Payments) | 1 month - 30%<br>4 month - 35%<br>8 month - 25%<br>12 month - 10% | Inception<br>Foundation / Ground Floor slab<br>1 <sup>st</sup> Floor Lintel level<br>Completion & Finish | N50M            |
| 7 bed Houses<br>(Venus) | 18 Months<br>(6 Payments) | 1 month - 30%<br>Rest agreed over<br>18months                     |                                                                                                          | N75M            |