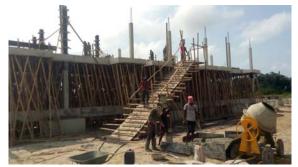

.







#### The Developm

#### The Location:

Travelling on the Lekki – Epe reconstructed main road towards Ajah, after passing Victoria Garden City on your left, there is a GTB shortly after VGC, Opposite the GTB is a road beside Bethel worship centre leading to the site. About 300 meters from the site is the constructed Mobil staff quarters. Also Chevron Staff quarters is down the road. The area is in hot demand by elites who have taste and wants a place on the Island. However more importantly, the site has huge desirability and is constantly appreciating in value because of the ongoing free trade zone developments that will include new airport and seaport.





Posh, Exquisite, Contemporary and Stylish....

### THE UNIT— VENUS 7 bedroom units (3 Floors)



## SITE IMAGES























#### PRICE, PAYMENT, INVESTMENT FIGURES:

| UNIT FOR SALE           | DURATION                  | INSTALMENTS<br>PAYMENTS                                           | MILESTONES                                                                                               | ASKING<br>PRICE |
|-------------------------|---------------------------|-------------------------------------------------------------------|----------------------------------------------------------------------------------------------------------|-----------------|
| 5 bed houses<br>(Topaz) | 12 Months<br>(4 Payments) | 1 month - 30%<br>4 month - 35%<br>8 month - 25%<br>12 month - 10% | Inception<br>Foundation / Ground Floor slab<br>1 <sup>st</sup> Floor Lintel level<br>Completion & Finish | N50M            |
|