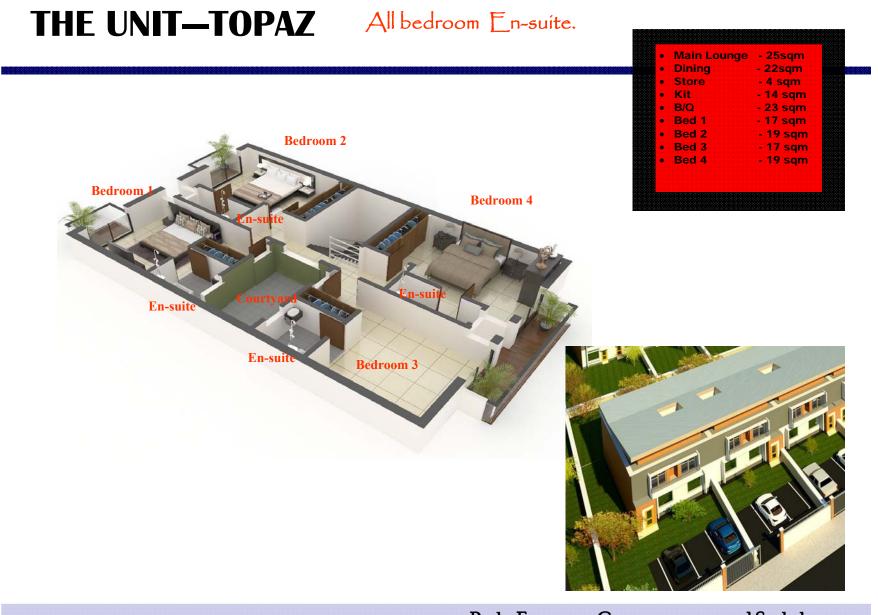

#### PRICE, PAYMENT, INVESTMENT FIGURES:

| UNIT FOR SALE           | DURATION                  | INSTALMENTS<br>PAYMENTS                                           | MILESTONES                                                                                               | ASKING<br>PRICE |
|-------------------------|---------------------------|-------------------------------------------------------------------|----------------------------------------------------------------------------------------------------------|-----------------|
| 5 bed houses<br>(Topaz) | 12 Months<br>(4 Payments) | 1 month - 30%<br>4 month - 35%<br>8 month - 25%<br>12 month - 10% | Inception<br>Foundation / Ground Floor slab<br>1 <sup>st</sup> Floor Lintel level<br>Completion & Finish | N50M            |
| 7 bed Houses<br>(Venus) | 18 Months<br>(6 Payments) | 1 month - 30%<br>Rest agreed over<br>18months                     |                                                                                                          | N75M            |