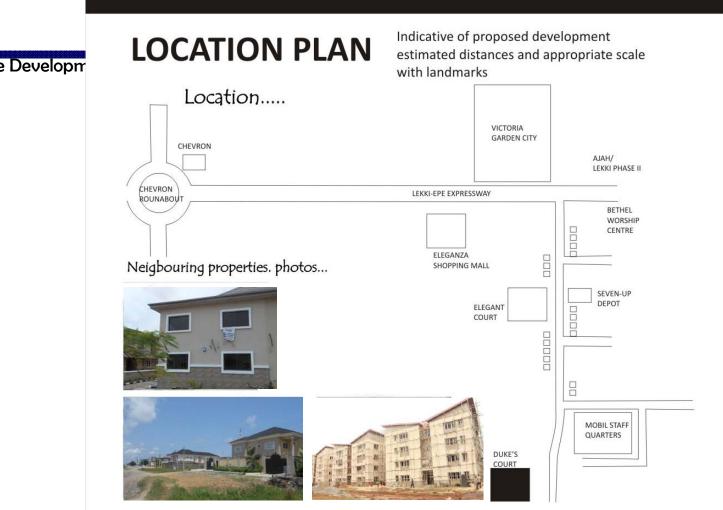

#### The Location:

Travelling on the Lekki – Epe reconstructed main road towards Ajah, after passing Victoria Garden City on your left, there is a GTB shortly after VGC, Opposite the GTB is a road beside Bethel worship centre leading to the site. About 300 meters from the site is the constructed Mobil staff quarters. Also Chevron Staff quarters is down the road. The area is in hot demand by elites who have taste and wants a place on the Island. However more importantly, the site has huge desirability and is constantly appreciating in value because of the ongoing free trade zone developments that will include new airport and seaport.