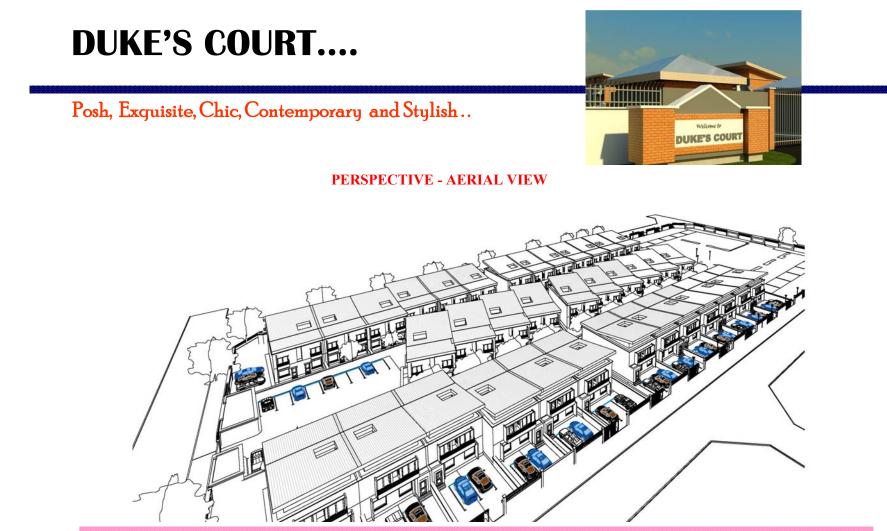

#### The Development:

Duke's Court is a contemporary development just before Lekki - Ajah area. Located in a secluded, peaceful, serene environment. It's designed for home owners who desires comfort yet affordability. The concept is to provide the <u>ideal home</u> in terms of comfort, security, an attractive environment plus basic amenities and exquisite finish. The development comprises 36 luxurious (Topaz) 5 beds houses and 10 Luxurious (Venus) 7 beds, 2 Lounge Townhouses - 3 floors. Exquisitely finished. Recreation amenity and Gym provided as part of development. Part of the attraction is exclusive nature of the units.

## SITE IMAGES