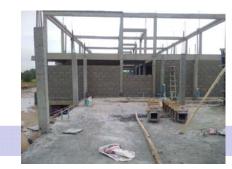

#### The Developm

#### The Location:

Travelling on the Lekki – Epe reconstructed main road towards Ajah, after passing Victoria Garden City on your left, there is a GTB shortly after VGC, Opposite the GTB is a road beside Bethel worship centre leading to the site. About 300 meters from the site is the constructed Mobil staff quarters. Also Chevron Staff quarters is down the road. The area is in hot demand by elites who have taste and wants a place on the Island. However more importantly, the site has huge desirability and is constantly appreciating in value because of the ongoing free trade zone developments that will include new airport and seaport.





Posh, Exquisite, Contemporary and Stylish....

### THE UNIT— VENUS 7 bedroom units (3 Floors)



## SITE IMAGES























#### PRICE, PAYMENT, INVESTMENT FIGURES:

| UNIT FOR SALE           | DURATION                  | INSTALMENTS<br>PAYMENTS                                           | MILESTONES                                                                                               | ASKING<br>PRICE |
|-------------------------|---------------------------|-------------------------------------------------------------------|----------------------------------------------------------------------------------------------------------|-----------------|
| 5 bed houses<br>(Topaz) | 12 Months<br>(4 Payments) | 1 month - 30%<br>4 month - 35%<br>8 month - 25%<br>12 month - 10% | Inception<br>Foundation / Ground Floor slab<br>1 <sup>st</sup> Floor Lintel level<br>Completion & Finish | N50M            |
| 7 b