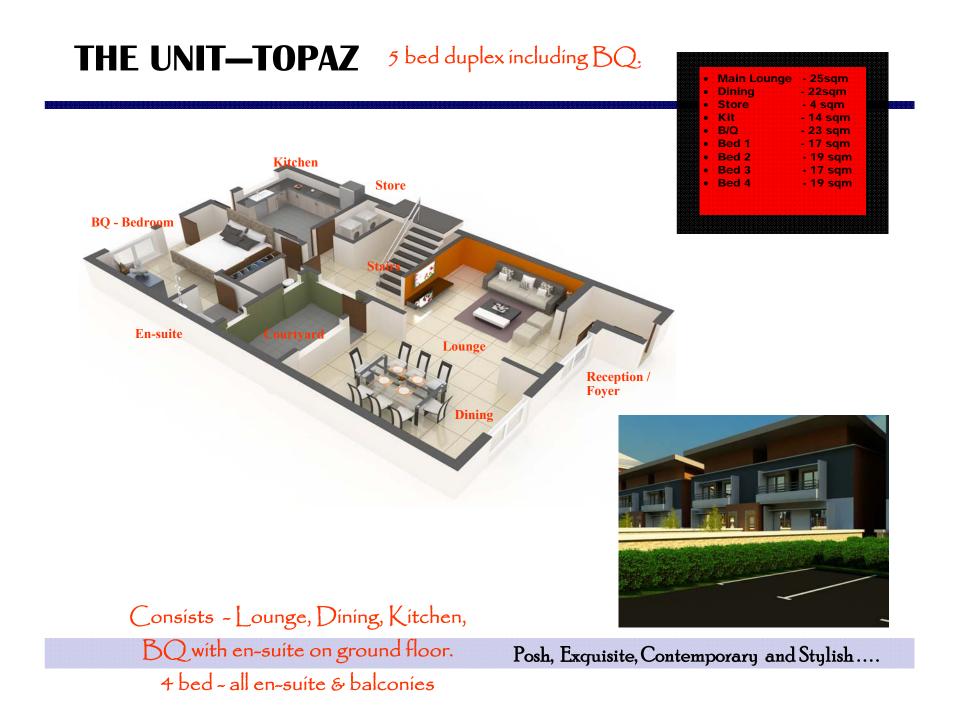

#### The Development:

Duke's Court is a contemporary development just before Lekki - Ajah area. Located in a secluded, peaceful, serene environment. It's designed for home owners who desires comfort yet affordability. The concept is to provide the <u>ideal home</u> in terms of comfort, security, an attractive environment plus basic amenities and exquisite finish. The development comprises 36 luxurious (Topaz) 5 beds houses and 10 Luxurious (Venus) 7 beds, 2 Lounge Townhouses - 3 floors. Exquisitely finished. Recreation amenity and Gym provided as part of development. Part of the attraction is exclusive nature of the units.