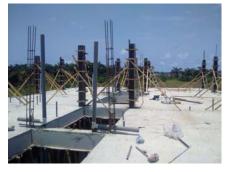

ty value.







#### The Developm

#### The Location:

Travelling on the Lekki – Epe reconstructed main road towards Ajah, after passing Victoria Garden City on your left, there is a GTB shortly after VGC, Opposite the GTB is a road beside Bethel worship centre leading to the site. About 300 meters from the site is the constructed Mobil staff quarters. Also Chevron Staff quarters is down the road. The area is in hot demand by elites who have taste and wants a place on the Island. However more importantly, the site has huge desirability and is constantly appreciating in value because of the ongoing free trade zone developments that will include new airport and seaport.





Posh, Exquisite, Contemporary and Stylish....

### THE UNIT— VENUS 7 bedroom units (3 Floors)



## SITE IMAGES























#### PRICE, PAYMENT, INVESTMENT FIGURES:

| UNIT FOR SALE           | DURATION                  | INSTALMENTS<br>PAYMENTS                                           | MILESTONES                                                                                               | ASKING<br>PRICE |
|-------------------------|---------------------------|-------------------------------------------------------------------|----------------------------------------------------------------------------------------------------------|-----------------|
| 5 bed houses<br>(Topaz) | 12 Months<br>(4 Payments) | 1 month - 30%<br>4 month - 35%<br>8 month - 25%<br>12 month - 10% | Inception<br>Foundation / Ground Floor slab<br>1 <sup>st</sup> Floor Lintel level<br>Completion & Finish | N50M