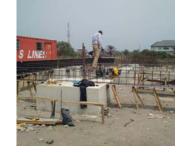

value.







#### The Developm

#### The Location:

Travelling on the Lekki – Epe reconstructed main road towards Ajah, after passing Victoria Garden City on your left, there is a GTB shortly after VGC, Opposite the GTB is a road beside Bethel worship centre leading to the site. About 300 meters from the site is the constructed Mobil staff quarters. Also Chevron Staff quarters is down the road. The area is in hot demand by elites who have taste and wants a place on the Island. However more importantly, the site has huge desirability and is constantly appreciating in value because of the ongoing free trade zone developments that will include new airport and seaport.





Posh, Exquisite, Contemporary and Stylish....

### THE UNIT— VENUS 7 bedroom units (3 Floors)



## SITE IMAGES























#### PRICE, PAYMENT, INVESTMENT FIGURES:

| UNIT FOR SALE           | DURATION                  | INSTALMENTS<br>PAYMENTS                                           | MILESTONES                                                                                               | ASKING<br>PRICE |
|-------------------------|---------------------------|-------------------------------------------------------------------|----------------------------------------------------------------------------------------------------------|-----------------|
| 5 bed houses<br>(Topaz) | 12 Months<br>(4 Payments) | 1 month - 30%<br>4 month - 35%<br>8 month - 25%<br>12 month - 10% | Inception<br>Foundation / Ground Floor slab<br>1 <sup>st</sup> Floor Lintel level<br>Completion & Finish | N50M