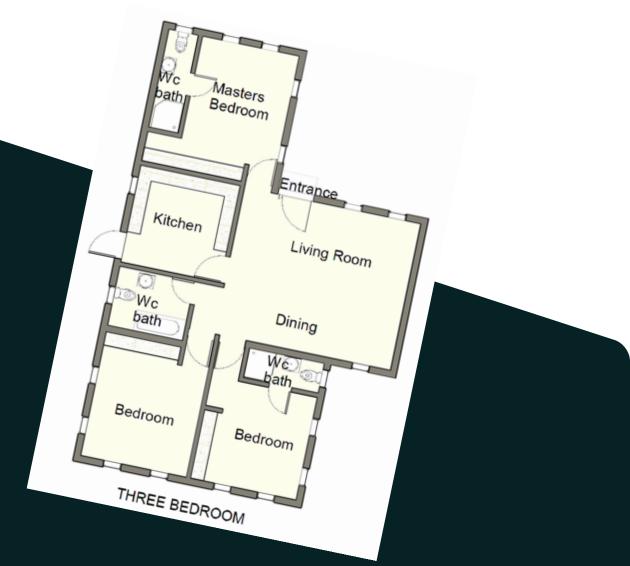

### **3 PAYMENT OPTIONS**

- Full one lump payment with 5% discount.
- 25% deposit with balance payment over 4 equal instalment payments over 12 months
- 25% deposit with balance payment over 4 equal instalment payments over 18 months.







## DETAILS **3 BED UNIT** Cost \$37,500



#### **STANDARD UNIT AMENITIES**

- Fitted Kitchens (Choice of units, worktop, appliances)
- Bathrooms with choice of tiles and sanitary units
- Tiles floors with options
- Paved Parking
- Solar Panels

#### **OPTIONAL CARCASS UNITS:**

With exterior completely finished (painted, windows fitted) but with owners finishing the interiors (ceiling, bathroom and kitchens etc to their taste)

#### **COMMUNAL AMENITIES**

- Centralised water treatment
- Street light
- Communal gardens
- Estate security
- Drainage





## 7

## DETAILS **4 BED UNIT** Cost \$47,500



#### **STANDARD UNIT AMENITIES**

- Fitted Kitchens (Choice of units, worktop, appliances)
- Bathrooms with choice of tiles and sanitary units
- Tiles floors with options
- Paved Parking
- Solar Panels

#### **OPTIONAL CARCASS UNITS:**

With exterior completely finished (painted, windows fitted) but with owners finishing the interiors (ceiling, bathroom and kitchens etc to their taste)

#### **COMMUNAL AMENITIES**

- Centralised water treatment
- Street light
- Communal gardens
- Estate security
- Drainage



## DETAILS **5 BED UNIT** Cost \$57,500



#### **STANDARD UNIT AMENITIES**

- Fitted Kitchens (Choice of units, worktop, appliances)
- Bathrooms with choice of tiles and sanitary units
- Tiles floors with options
- Paved Parking
-