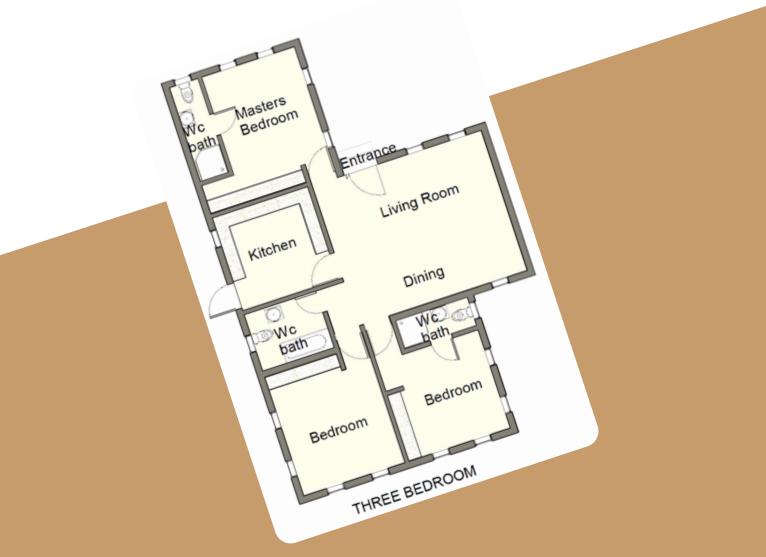

, windows fitted) but with owners finishing the interiors (ceiling, bathroom and kitchens etc to their taste)

#### **COMMUNAL AMENITIES**

- Centralised water treatment
- Street light
- Communal gardens
- Estate security
- Drainage





## 7

## DETAILS **4 BED UNIT** Cost \$47,500



#### **STANDARD UNIT AMENITIES**

- Fitted Kitchens (Choice of units, worktop, appliances)
- Bathrooms with choice of tiles and sanitary units
- Tiles floors with options
- Paved Parking
- Solar Panels

#### **OPTIONAL CARCASS UNITS:**

With exterior completely finished (painted, windows fitted) but with owners finishing the interiors (ceiling, bathroom and kitchens etc to their taste)

#### **COMMUNAL AMENITIES**

- Centralised water treatment
- Street light
- Communal gardens
- Estate security
- Drainage



## DETAILS **5 BED UNIT** Cost \$57,500



#### **STANDARD UNIT AMENITIES**

- Fitted Kitchens (Choice of units, worktop, appliances)
- Bathrooms with choice of tiles and sanitary units
- Tiles floors with options
- Paved Parking
- Solar Panels

#### **OPTIONAL CARCASS UNITS:**

With exterior completely finished (painted, windows fitted) but with owners finishing the interiors (ceiling, bathroom and kitchens etc to their taste)

#### **COMMUNAL AMENITIES**

- Centralised water treatment
- Street light
- Communal gardens
- Estate security
- Drainage





# OUR COMPANY

Welcome to Index Assets and Consulting Limited, a construction and property outfit with multi-disciplinary departments involved in every stage of the construction process from conception, designing, planning, construction,