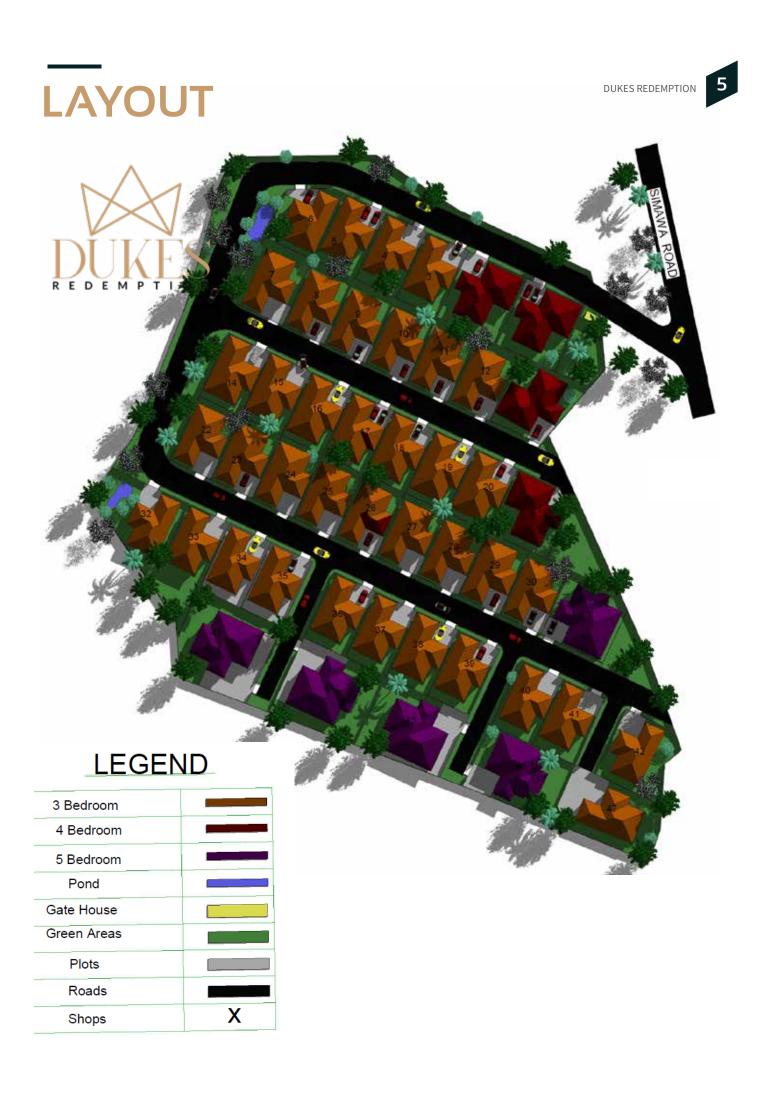

lities135.

Our bungalows are strategically positioned to provide easy access to the city's vibrant community life and spiritual activities while ensuring a serene living environment. Each bungalow is thoughtfully designed to maximize space and comfort, making them perfect for families seeking both luxury and convenience in a spiritually enriching atmosphere.

Join us at Redemption City and experience a lifestyle that harmonizes faith, community, and modern living.

## WELCOME





## A SELECTION OF 3-4-5 BEDROOM DETACHED BUNGALOWS





DUKES REDEMPTION

### **3 PAYMENT OPTIONS**

- Full one lump payment with 5% discount.
- 25% deposit with balance payment over 4 equal instalment payments over 12 months
- 25% deposit with balance payment over 4 equal instalment payments over 18 months.







## DETAILS **3 BED UNIT** Cost \$37,500



#### **STANDARD UNIT AMENITIES**

- Fitted Kitchens (Choice of units, worktop, appliances)
- Bathrooms with choice of tiles and sanitary units
- Tiles floors with options
- Paved Parking
- Solar Panels

#### **OPTIONAL CARCASS UNITS:**

With exterior completely finished (painted, windows fitted) but with owners finishing the interiors (ceiling, bathroom and kitchens etc to their taste)

#### **COMMUNAL AMENITIES**

- Centralised water treatment
- Street light
- Communal gardens
- Estate security
- Drainage





## 7

## DETAILS **4 BED UNIT** Cost \$47,500



#### **STANDARD UNIT AMENITIES**

- Fitted Kitchens (Choice of units, worktop, appliances)
- Bathrooms with choice of tiles and sanitary units
- Tiles floors with options
- Paved Parking