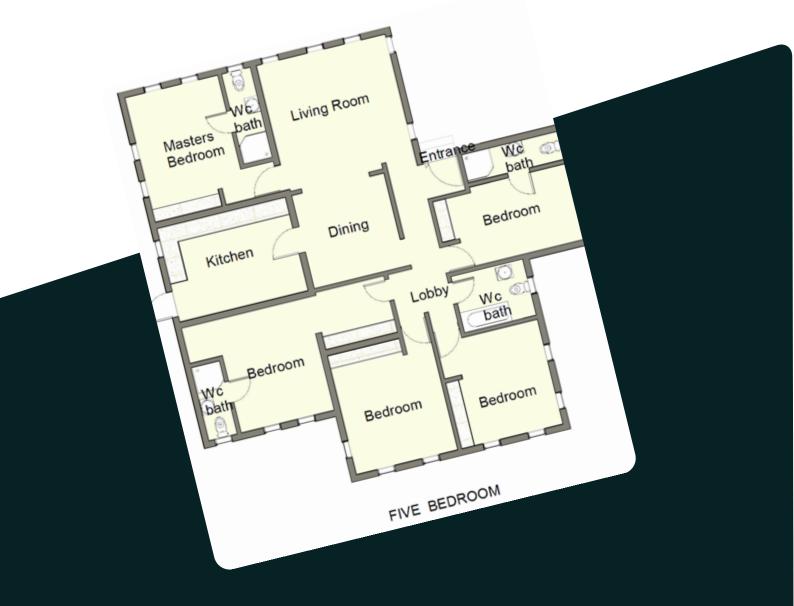

(painted, windows fitted) but with owners finishing the interiors (ceiling, bathroom and kitchens etc to their taste)

#### **COMMUNAL AMENITIES**

- Centralised water treatment
- Street light
- Communal gardens
- Estate security
- Drainage



## DETAILS **5 BED UNIT** Cost \$57,500



#### **STANDARD UNIT AMENITIES**

- Fitted Kitchens (Choice of units, worktop, appliances)
- Bathrooms with choice of tiles and sanitary units
- Tiles floors with options
- Paved Parking
- Solar Panels

#### **OPTIONAL CARCASS UNITS:**

With exterior completely finished (painted, windows fitted) but with owners finishing the interiors (ceiling, bathroom and kitchens etc to their taste)

#### **COMMUNAL AMENITIES**

- Centralised water treatment
- Street light
- Communal gardens
- Estate security
- Drainage





# OUR COMPANY

Welcome to Index Assets and Consulting Limited, a construction and property outfit with multi-disciplinary departments involved in every stage of the construction process from conception, designing, planning, construction, right to finishes and handover.

As an organisation we adopt an 'holistic' approach which makes us versatile and ensures that we have a well earned edge over other competitors.

Simply put, our quest is for excellence. Whether we are involved in designing, consulting or project management, we strive to deliver our very best every time, for all projects. In whatever capacity we act on behalf of our client, we keep in mind the emotional and practical priorities of the people who will be using the building. Hence why Professionalism Quality and Excellence